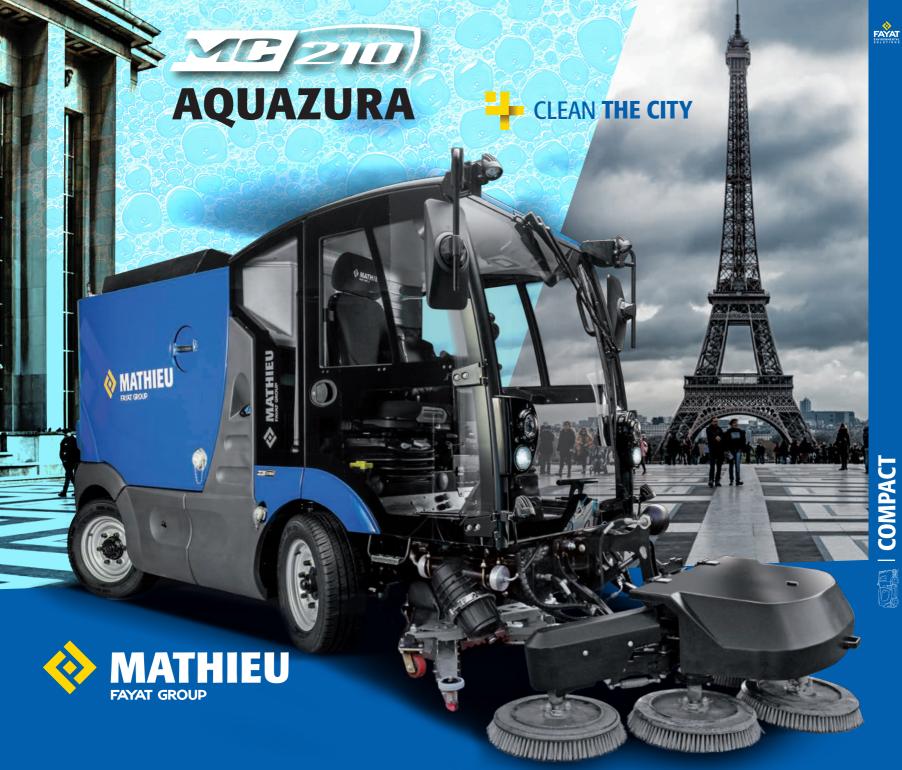

#### **6** BRUSHING:

The adjustment of ground pressure and brush rotation speed covers a working width of 1280 mm to 2100 mm, giving AQUAZURA a high efficiency in all working configurations.

### **6** THE SUCTION:

With the scrapers, the sprinkler covers a ground span of 1600 mm, making it easier to suckup the wastewater. Reversible, these scrapers benefit from a double life of use.

The suction mouth also has a trap for large waste, which, by combining the brushing and suction functions. allows the AQUAZURA to dispose of waste such as paper, cans, and glass bottles.