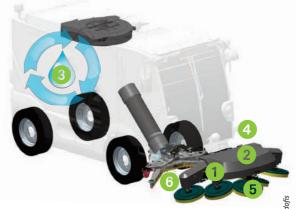

#### SHAMPOOING AND SOAKING:

The degreasing water, mixture with the action of the brushes, enables an efficient washingstripping. Distributed at low pressure (3 bar) on the brushes, the liquid removes the encrusted substances.

#### 2 THE DEGREASER CONTAINER:

With a capacity of 20 liters, it provides the user with a comfortable operating period. Although active, the degreaser agent is 100% biodegradable.

#### 3 THE USED WATER RECYCLING SYSTEM:

The AQUAZURA has its own on-board suction and storage system for the dirty water. With a clean water capacity of 1000 liters, the operating autonomy of the AQUAZURA is exceptional: A water

consumption divided by 8 so 1000 liters for 2.5 hours of work.

#### **4** THE VENTURI SYSTEM: Connected to the clean water delivery line, the venturi system allows the in-cab dosing of the degreaser flow according to the ground conditions.

#### **6** BRUSHING:

The adjustment of ground pressure and brush rotation speed covers a working width of 1280 mm to 2100 mm, giving AQUAZURA a high efficiency in all working configurations.

### **6** THE SUCTION:

With the scrapers, the sprinkler covers a ground span of 1600 mm, making it easier to suckup the wastewater. Reversible, these scrapers benefit from a double life of use.

The suction mouth also has a trap for large waste, which, by combining the brushing and suction functions. allows the AQUAZURA to dispose of waste such as paper, cans, and glass bottles.