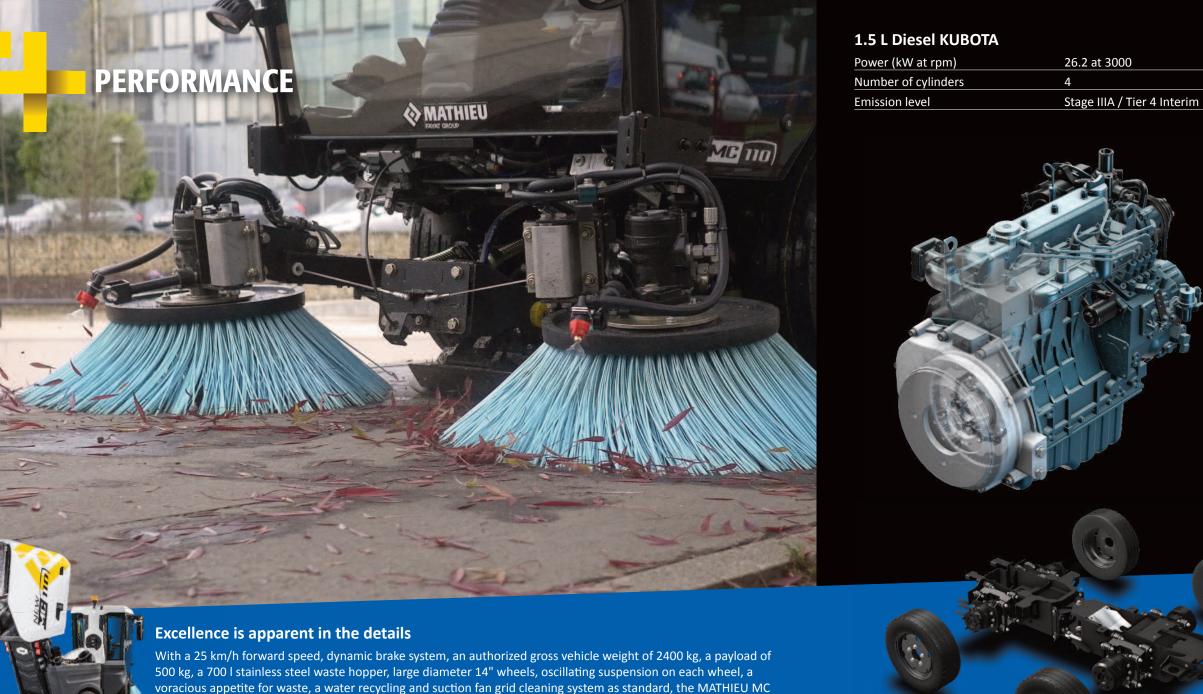

The Mathieu MC110 sweeper offers many attributes. Nimble and compact, it can negotiate narrow streets with great agility. Articulated and with a tiny 1.80 m approx. turning radius, it can virtually turn on the spot. And with a height of less than 2 m, it's the ideal sweeper for underground car parks. Its two-brush pushed sweeping system with wide side and front swing gives it even greater agility for cleaning 90° corners and around urban amenities.

110 leaves nothing to chance and offers you optimum performance for optimum satisfaction.