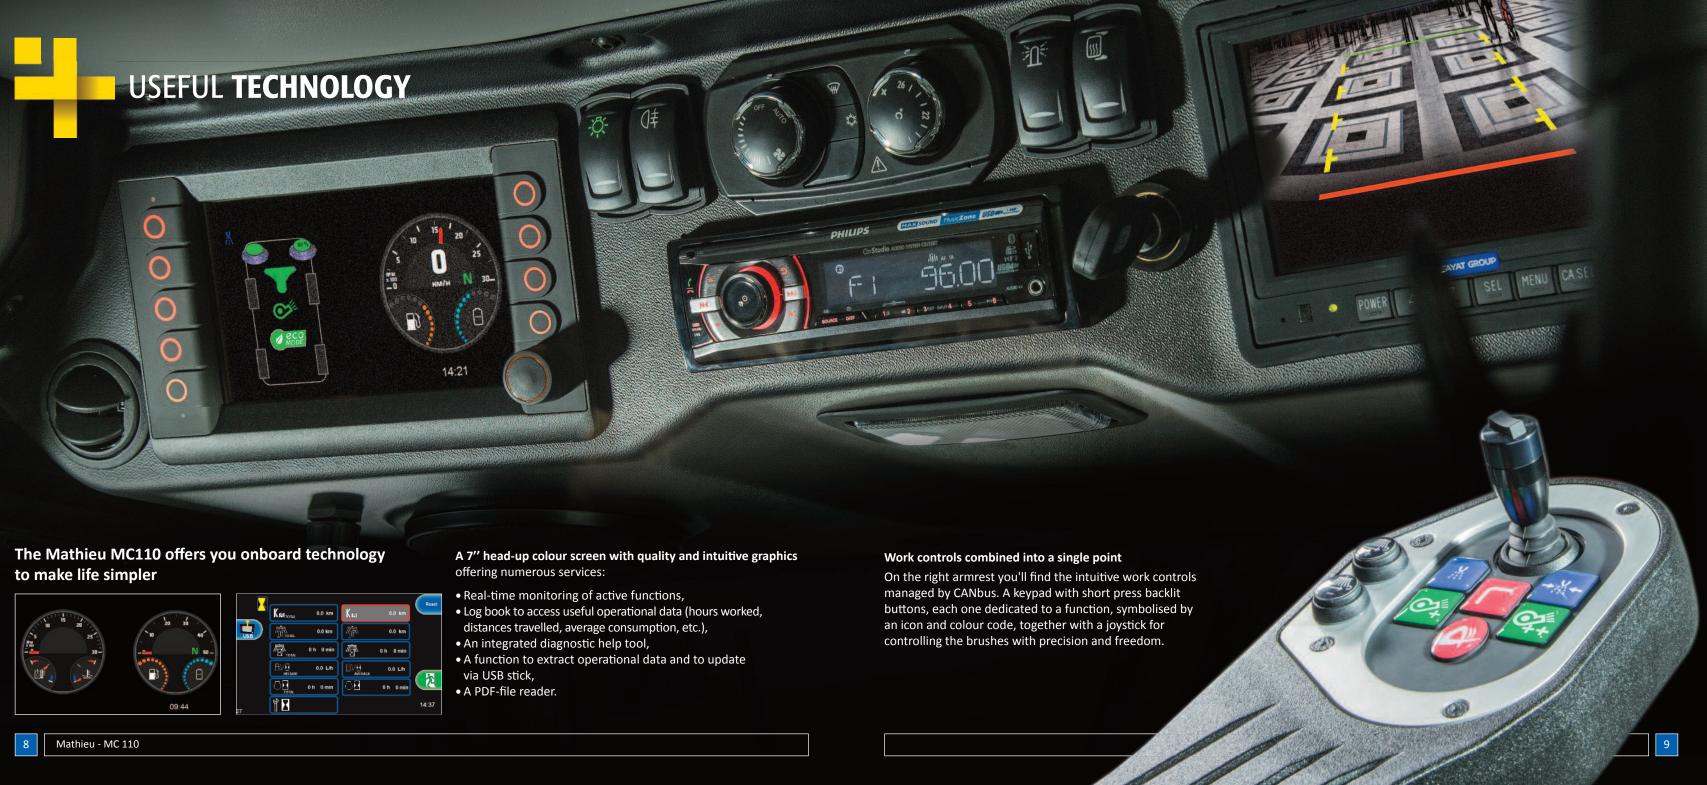

# Designed all out for on-board comfort

You can now perform your sweeping tasks in a firstclass environment thanks to the quality of the control equipment and a 7" multi-function screen head-up display. Standard features include climate control air conditioning, a reversing camera and a nozzle camera, a suspended driver seat with multiple settings and 2-point seatbelts and headrest, an MP3-SD-USB Bluetooth radio with hands-free kit, a 12V socket with smartphone compartment and a drink holder.