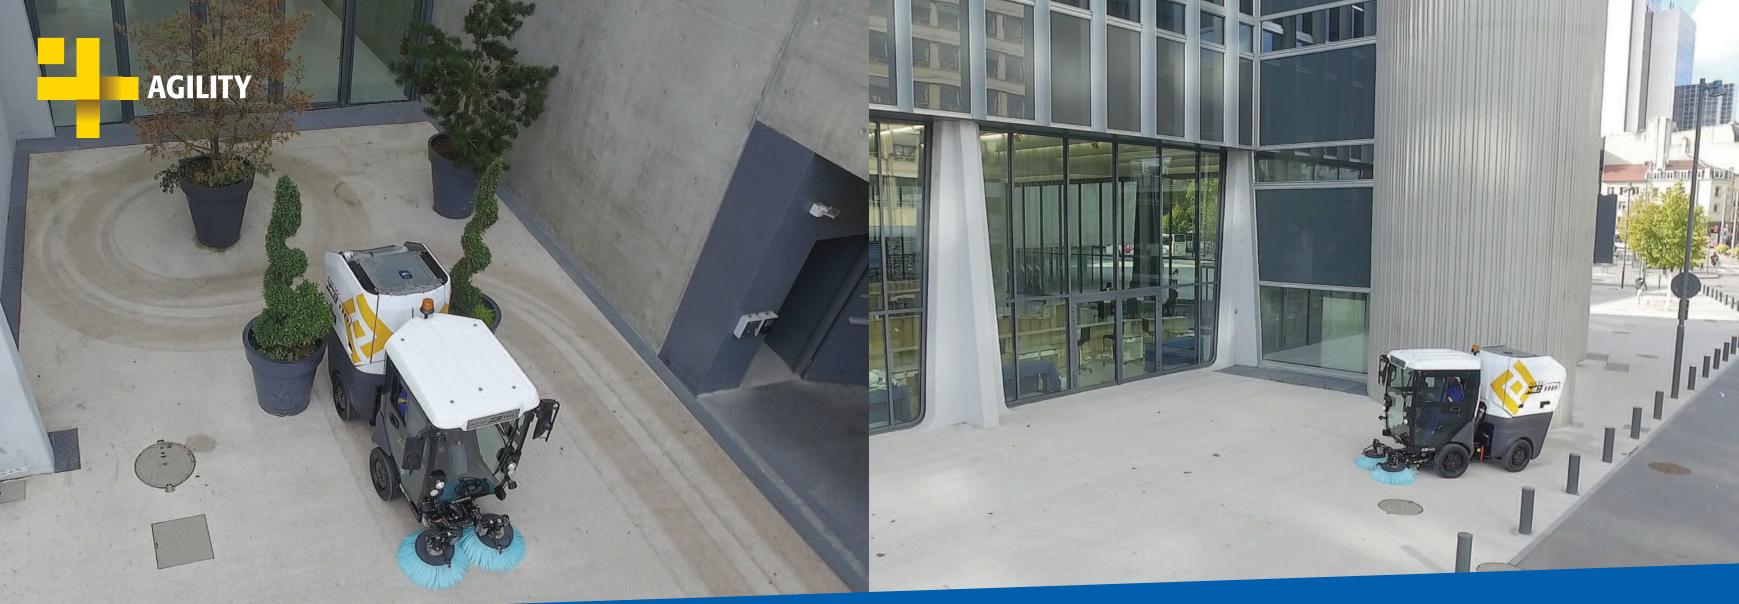

The Mathieu MC110 sweeper offers many attributes. Nimble and compact, it can negotiate narrow streets with great agility. Articulated and with a tiny 1.80 m approx. turning radius, it can virtually turn on the spot. And with a height of less than 2 m, it's the ideal sweeper for underground car parks. Its two-brush pushed sweeping system with wide side and front swing gives it even greater agility for cleaning 90° corners and around urban amenities.