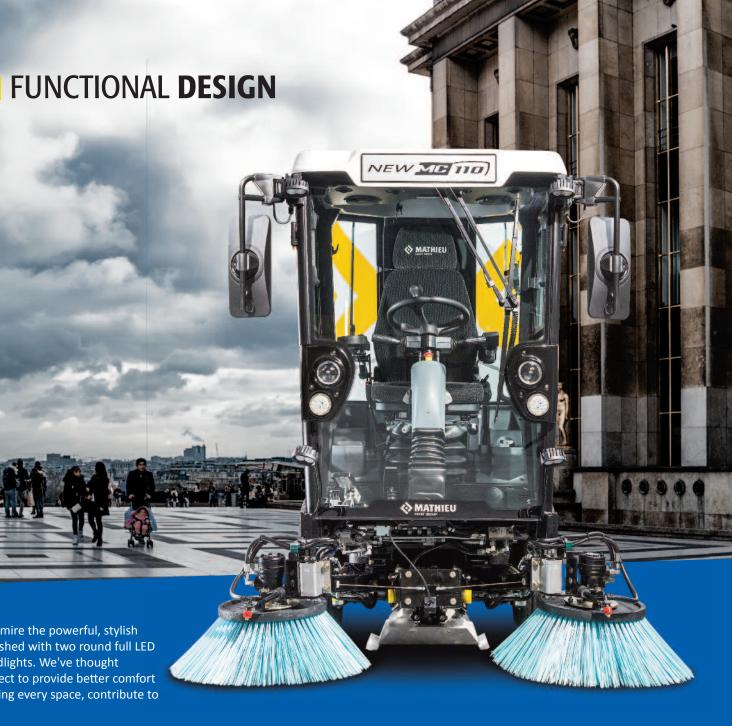

# An all-encompassing interior

Sit down at the wheel and take in the highly ergonomic and spacious driving position, designed for all body shapes thanks to the generously proportioned cab and a wide range of seat and steering column settings together with the right handside armrest containing all the vehicle functions.

# Designed all out for on-board comfort

You can now perform your sweeping tasks in a firstclass environment thanks to the quality of the control equipment and a 7" multi-function screen head-up display. Standard features include climate control air conditioning, a reversing camera and a nozzle camera, a suspended driver seat with multiple settings and 2-point seatbelts and headrest, an MP3-SD-USB Bluetooth radio with hands-free kit, a 12V socket with smartphone compartment and a drink holder.