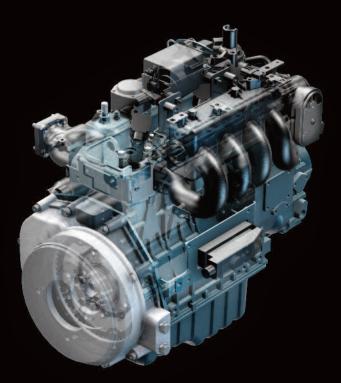

# Last generation clean engines

The new MC 110 offers two engines, diesel or petrol, powerful at low speed and respectful to the environment.

13