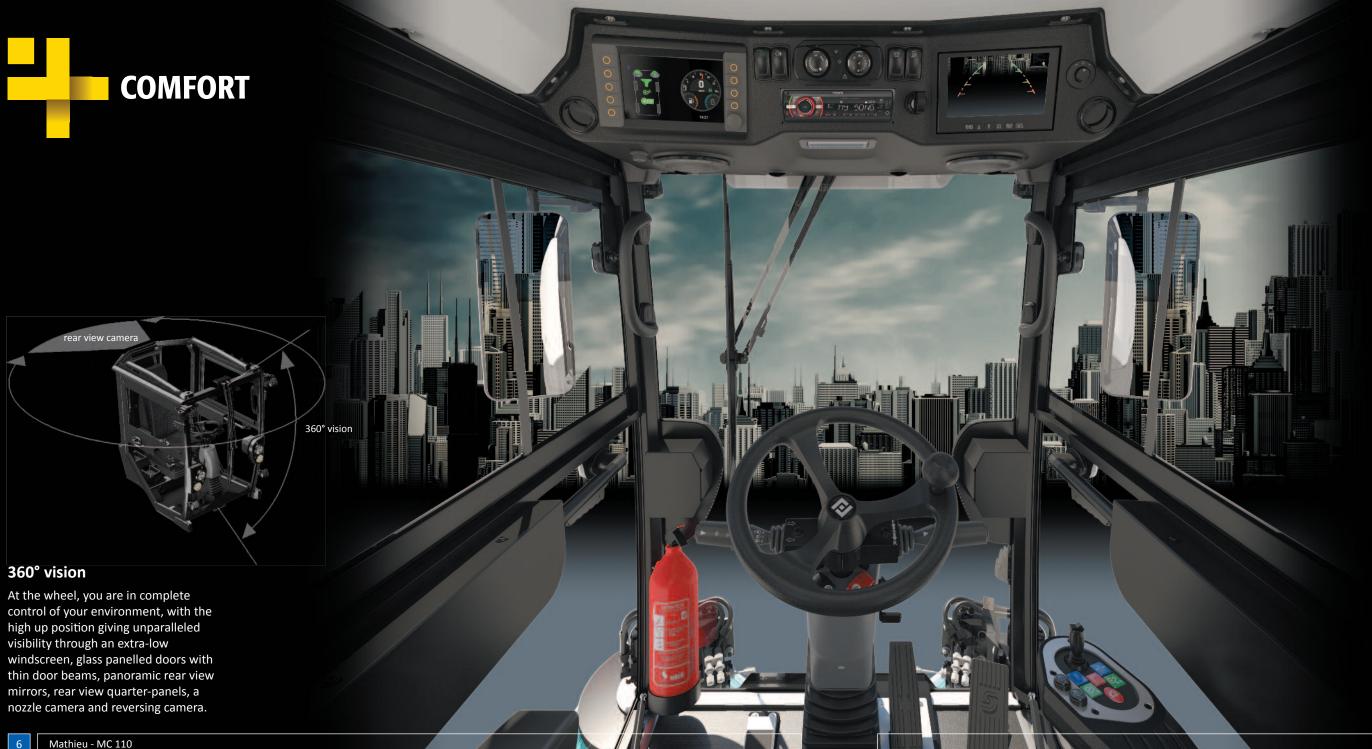

# An all-encompassing interior

Sit down at the wheel and take in the highly ergonomic and spacious driving position, designed for all body shapes thanks to the generously proportioned cab and a wide range of seat and steering column settings together with the right handside armrest containing all the vehicle functions.

# Designed all out for on-board comfort

You can now perform your sweeping tasks in a firstclass environment thanks to the quality of the control equipment and a 7" multi-function screen head-up display. Standard features include climate control air conditioning, a reversing camera and a nozzle camera, a suspended driver seat with multiple settings and 2-point seatbelts and headrest, an MP3-SD-USB Bluetooth radio with hands-free kit, a 12V socket with smartphone compartment and a drink holder.