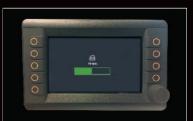

|    |    |                  |         |    |         | Reset   |  |
|----|----|------------------|---------|----|---------|---------|--|
|    |    | K fai total      | 0.0 km  | Km | 0.0 km  | - Ander |  |
|    |    | TIOM             | 0.0 km  | 쪢  | 0.0 km  |         |  |
| -) |    | 101AL            | 0h 0min | 廍  | 0h 0min |         |  |
| 7  |    | BJ∕ 8<br>Instant | 0.0 L/h |    | 0.0 L/h |         |  |
|    |    |                  | 0h 0min | Ö₽ | 0h 0min |         |  |
|    | 27 | 1 🛛              |         |    |         | 14:37   |  |