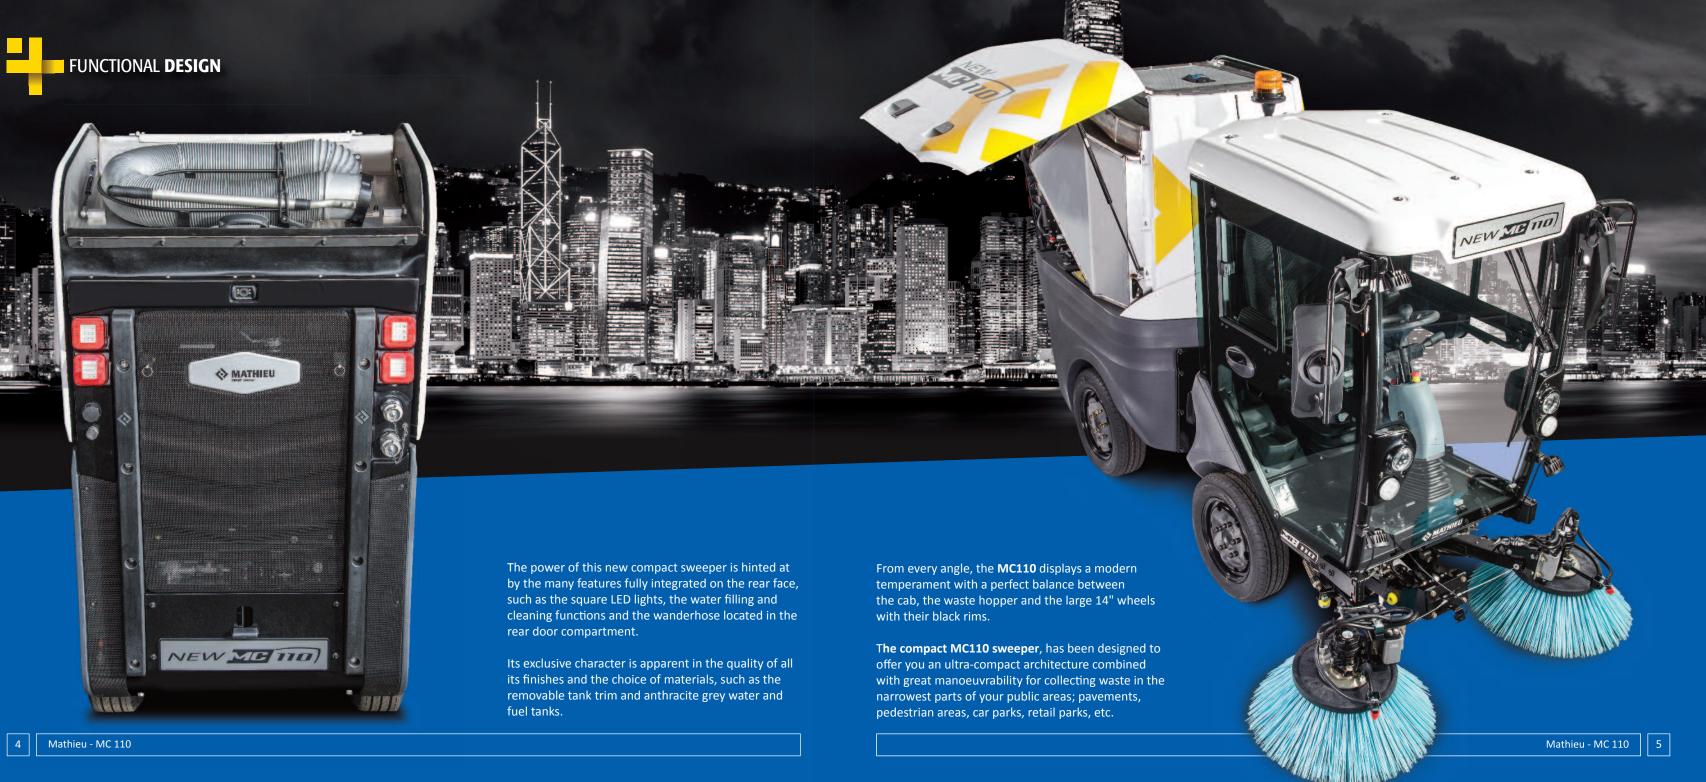

The Mathieu MC110 sweeper offers many attributes. Nimble and compact, it can negotiate narrow streets with great agility. Articulated and with a tiny 1.80 m approx. turning radius, it can virtually turn on the spot. And with a height of less than 2 m, it's the ideal sweeper for underground car parks. Its two-brush pushed sweeping system with wide side and front swing gives it even greater agility for cleaning 90° corners and around urban amenities.

110 leaves nothing to chance and offers you optimum performance for optimum satisfaction.