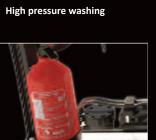

Electrical panoramic mirrors with defrosting

2 kg powder extinguisher

Bi-LED headlamps and main beam

2 additional LED working lights

Water filling filter + Storz DN 25 water coupling

Storz DN 52 water couplings