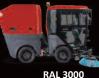

### Set the tone, choose your colour

Standard White RAL 9010

And choose your comfort, safety, work or maintenance options to simplify life

Multi-adjustment seat with pneumatic suspension

Leaf suction tube