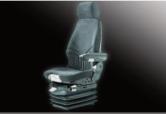

### Set the tone, choose your colour

Standard White RAL 9010

And choose your comfort, safety, work or maintenance options to simplify life

Multi-adjustment seat with pneumatic suspension

Leaf suction tube