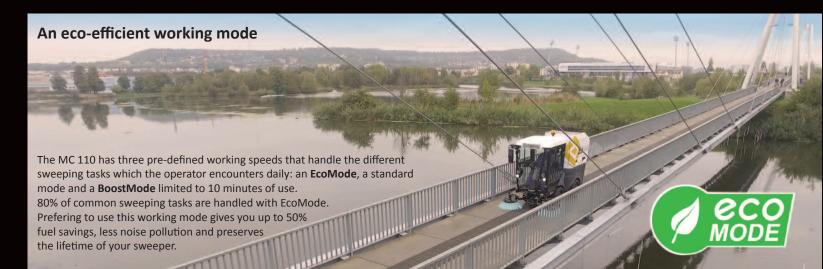

14

A low level of CO2

Through the use of low speed diesel and petrol power units and activation of EcoMode at the start of each work cycle.

Low particulate emission into the air

3 stars in the PM10 test, the highest score.